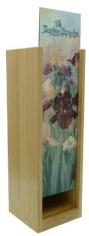

WP520CH Cherry Finish, Wooden Wine Box, 13.5\" x 4.75\" x 4.25\", for 750ml bottle. WP520MP Maple Finish Wooden Wine Box Gloss wine box insert is 1 Sided, 13.0625\" x 4\", slides to be able to insert bottle.

Maple Finish WP520MP