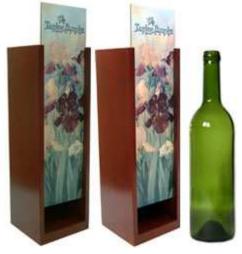

## Personalized Wine Boxes

A smooth finished wooden wine box with a front hardboard slide door that can be personalized with your favorite photo, logo, text, or image and will hold up to a 750 ml bottle of wine or any other type bottle that is not unusually wide. Explore using these boxes for other uses such as filling them with a personalized puzzle or sets of towels!

WP520CH Cherry Finish, Wooden Wine Box, 13.5\" x 4.75\" x 4.25\", for 750ml bottle. WP520MP Maple Finish Wooden Wine Box Gloss wine box insert is 1 Sided, 13.0625\" x 4\", slides to be able to insert bottle.

Exceptional quality for a professional presentation! Let them know that you care! Wine not included. \$35.00 each

Cherry Finish WP520CH

Special gifts, anniversaries, holidays, corporate gifts, recognition, home decoration and your ideas for personalization!